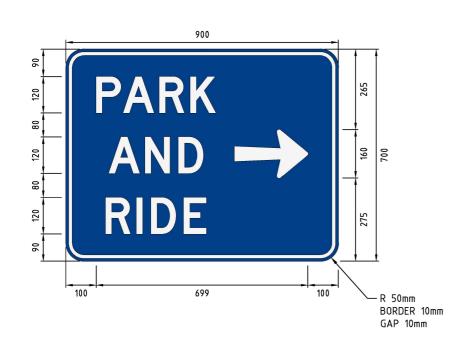

## SIGN CODE: R5-22/52(A)

APPROACH ROAD DIRECTIONAL SIGNAGE
A SIZE SIGN (ROADS <=70km/h SPEED RESTRICTION)

PARK

AND

RIDE

BORDER 10mm

GAP 10mm