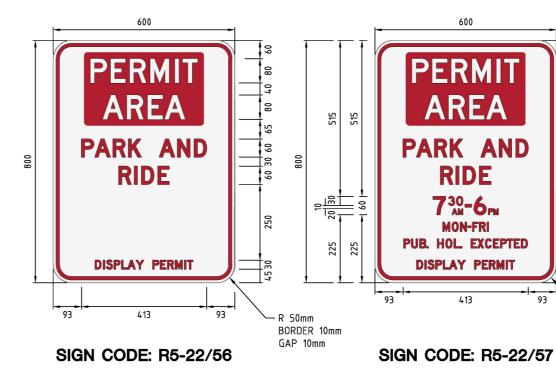

## CARPARK ENTRANCE SIGN (USED WHERE MULTIPLE PARKING RESTRICTION TYPES ARE SIGNED WITHIN CARPARK OR NO PERMIT REQUIRED)

**SIGN CODE: R5-22/53** 

CARPARK ENTRANCE SIGN (USED WHERE PERMIT REQUIRED)