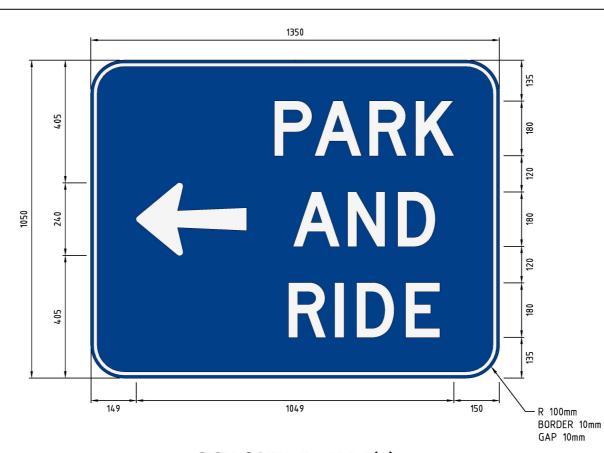

## SIGN CODE: R5-22/52(B)

APPROACH ROAD DIRECTIONAL SIGNAGE
B SIZE SIGN (ROADS >=80km/h SPEED RESTRICTION)