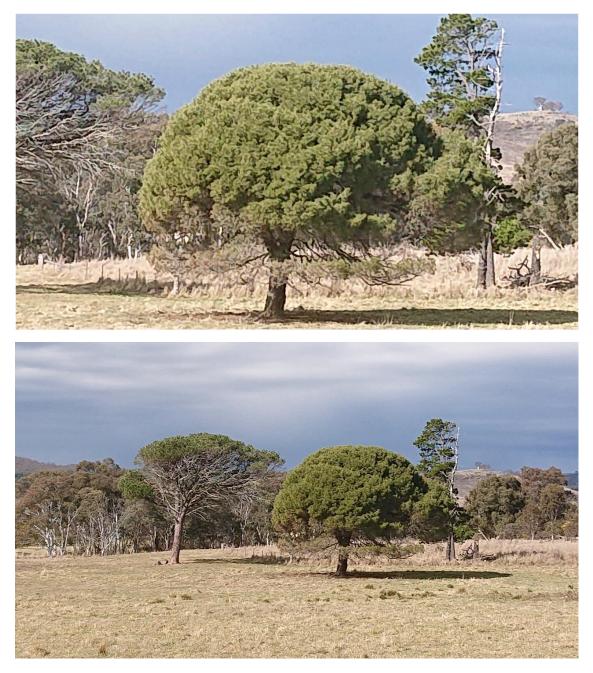

### Photo of the tree

Aerial image showing location of the tree

Location of Pinus halepensis RT1142 in Richardson

| Field                       | Details of tree                                                                                                                                                                                                                                                                                                                                                                                                                                                                                                                                                                                                                                                                                                                                                                                                                                                                                                                                                                                                                                                                                                                                                                                                                                                                                                                                                                                                                                                                                                                                                                                                                                                                                                                                                                                                                                                                                                                                                                                                                                                                                                                                                                                                                                                                                                                                                                                                                                                                                    |
|-----------------------------|----------------------------------------------------------------------------------------------------------------------------------------------------------------------------------------------------------------------------------------------------------------------------------------------------------------------------------------------------------------------------------------------------------------------------------------------------------------------------------------------------------------------------------------------------------------------------------------------------------------------------------------------------------------------------------------------------------------------------------------------------------------------------------------------------------------------------------------------------------------------------------------------------------------------------------------------------------------------------------------------------------------------------------------------------------------------------------------------------------------------------------------------------------------------------------------------------------------------------------------------------------------------------------------------------------------------------------------------------------------------------------------------------------------------------------------------------------------------------------------------------------------------------------------------------------------------------------------------------------------------------------------------------------------------------------------------------------------------------------------------------------------------------------------------------------------------------------------------------------------------------------------------------------------------------------------------------------------------------------------------------------------------------------------------------------------------------------------------------------------------------------------------------------------------------------------------------------------------------------------------------------------------------------------------------------------------------------------------------------------------------------------------------------------------------------------------------------------------------------------------------|
| Street address              | 130 Johnson Drive, Richardson                                                                                                                                                                                                                                                                                                                                                                                                                                                                                                                                                                                                                                                                                                                                                                                                                                                                                                                                                                                                                                                                                                                                                                                                                                                                                                                                                                                                                                                                                                                                                                                                                                                                                                                                                                                                                                                                                                                                                                                                                                                                                                                                                                                                                                                                                                                                                                                                                                                                      |
| Location                    | Tuggeranong Homestead Block 1 section 450, Richardson                                                                                                                                                                                                                                                                                                                                                                                                                                                                                                                                                                                                                                                                                                                                                                                                                                                                                                                                                                                                                                                                                                                                                                                                                                                                                                                                                                                                                                                                                                                                                                                                                                                                                                                                                                                                                                                                                                                                                                                                                                                                                                                                                                                                                                                                                                                                                                                                                                              |
| Botanical name              | Pinus halepensis                                                                                                                                                                                                                                                                                                                                                                                                                                                                                                                                                                                                                                                                                                                                                                                                                                                                                                                                                                                                                                                                                                                                                                                                                                                                                                                                                                                                                                                                                                                                                                                                                                                                                                                                                                                                                                                                                                                                                                                                                                                                                                                                                                                                                                                                                                                                                                                                                                                                                   |
| Common name                 | Aleppo Pine                                                                                                                                                                                                                                                                                                                                                                                                                                                                                                                                                                                                                                                                                                                                                                                                                                                                                                                                                                                                                                                                                                                                                                                                                                                                                                                                                                                                                                                                                                                                                                                                                                                                                                                                                                                                                                                                                                                                                                                                                                                                                                                                                                                                                                                                                                                                                                                                                                                                                        |
| Tree height                 | 12m                                                                                                                                                                                                                                                                                                                                                                                                                                                                                                                                                                                                                                                                                                                                                                                                                                                                                                                                                                                                                                                                                                                                                                                                                                                                                                                                                                                                                                                                                                                                                                                                                                                                                                                                                                                                                                                                                                                                                                                                                                                                                                                                                                                                                                                                                                                                                                                                                                                                                                |
| Canopy broadest<br>diameter | 16m                                                                                                                                                                                                                                                                                                                                                                                                                                                                                                                                                                                                                                                                                                                                                                                                                                                                                                                                                                                                                                                                                                                                                                                                                                                                                                                                                                                                                                                                                                                                                                                                                                                                                                                                                                                                                                                                                                                                                                                                                                                                                                                                                                                                                                                                                                                                                                                                                                                                                                |
| Description of radial       |                                                                                                                                                                                                                                                                                                                                                                                                                                                                                                                                                                                                                                                                                                                                                                                                                                                                                                                                                                                                                                                                                                                                                                                                                                                                                                                                                                                                                                                                                                                                                                                                                                                                                                                                                                                                                                                                                                                                                                                                                                                                                                                                                                                                                                                                                                                                                                                                                                                                                                    |
| measurement                 | $ \begin{array}{cccc} N & R1 \\ \uparrow & & & \\ R4 & & & \\ & & \\ & & \\ & & \\ & & \\ & & \\ & & \\ & & \\ & & \\ & & \\ & & \\ & & \\ & & \\ & & \\ & & \\ & & \\ & & \\ & & \\ & & \\ & & \\ & & \\ & & \\ & & \\ & & \\ & & \\ & & \\ & & \\ & & \\ & & \\ & & \\ & & \\ & & \\ & & \\ & & \\ & & \\ & & \\ & & \\ & & \\ & & \\ & & \\ & & \\ & & \\ & & \\ & & \\ & & \\ & & \\ & & \\ & & \\ & & \\ & & \\ & & \\ & & \\ & & \\ & & \\ & & \\ & & \\ & & \\ & & \\ & & \\ & & \\ & & \\ & & \\ & & \\ & & \\ & & \\ & & \\ & & \\ & & \\ & & \\ & & \\ & & \\ & & \\ & & \\ & & \\ & & \\ & & \\ & & \\ & & \\ & & \\ & & \\ & & \\ & & \\ & & \\ & & \\ & & \\ & & \\ & & \\ & & \\ & & \\ & & \\ & & \\ & & \\ & & \\ & & \\ & & \\ & & \\ & & \\ & & \\ & & \\ & & \\ & & \\ & & \\ & & \\ & & \\ & & \\ & & \\ & & \\ & & \\ & & \\ & & \\ & & \\ & & \\ & & \\ & & \\ & & \\ & & \\ & & \\ & & \\ & & \\ & & \\ & & \\ & & \\ & & \\ & & \\ & & \\ & & \\ & & \\ & & \\ & & \\ & & \\ & & \\ & & \\ & & \\ & & \\ & & \\ & & \\ & & \\ & & \\ & & \\ & & \\ & & \\ & & \\ & & \\ & & \\ & & \\ & & \\ & & \\ & & \\ & & \\ & & \\ & & \\ & & \\ & & \\ & & \\ & & \\ & & \\ & & \\ & & \\ & & \\ & & \\ & & \\ & & \\ & & \\ & & \\ & & \\ & & \\ & & \\ & & \\ & & \\ & & \\ & & \\ & & \\ & & \\ & & \\ & & \\ & & \\ & & \\ & & \\ & & \\ & & \\ & & \\ & & \\ & & \\ & & \\ & & \\ & & \\ & & \\ & & \\ & & \\ & & \\ & & \\ & & \\ & & \\ & & \\ & & \\ & & \\ & & \\ & & \\ & & \\ & & \\ & & \\ & & \\ & & \\ & & \\ & & \\ & & \\ & & \\ & & \\ & & \\ & & \\ & & \\ & & \\ & & \\ & & \\ & & \\ & & \\ & & \\ & & \\ & & \\ & & \\ & & \\ & & \\ & & \\ & & \\ & & \\ & & \\ & & \\ & & \\ & & \\ & & \\ & & \\ & & \\ & & \\ & & \\ & & \\ & & \\ & & \\ & & \\ & & \\ & & \\ & & \\ & & \\ & & \\ & & \\ & & \\ & & \\ & & \\ & & \\ & & \\ & & \\ & & \\ & & \\ & & \\ & & \\ & & \\ & & \\ & & \\ & & \\ & & \\ & & \\ & & \\ & & \\ & & \\ & & \\ & & \\ & & \\ & & \\ & & \\ & & \\ & & \\ & & \\ & & \\ & & \\ & & \\ & & \\ & & \\ & & \\ & & \\ & & \\ & & \\ & & \\ & & \\ & & \\ & & \\ & & \\ & & \\ & & \\ & & \\ & & \\ & & \\ & & \\ & & \\ & & \\ & & \\ & & \\ & & \\ & & \\ & & \\ & & \\ & & \\ & & \\ & & \\ & & \\ & & \\ & & \\ & & \\ & & \\ & & \\ & & \\ & & \\ & & \\ & & \\ & & \\ & & \\ & & \\ & & \\ & & \\ & & \\ & & \\ & & \\ & & \\ & & \\ & & \\ & & \\ & & \\ & & \\ & & \\ & & \\ & & \\ & & \\ & & \\ & & \\ & & \\ & & \\ & & \\ &$ |

| Field                | Details of tree            |
|----------------------|----------------------------|
| Canopy radial        | R1: 6.0m                   |
| measurement          | R2: 9.0m                   |
|                      | R3: 9.0m                   |
|                      | R4: 7.0m                   |
| Trunk circumference  | 319cm                      |
| Number of trunks     | 1                          |
| Tree Protection Zone | Canopy plus two (2) metres |
| Grid co-ordinates    | X - 691126.08              |
| MGA Zone 55          | Y - 6077462.23             |