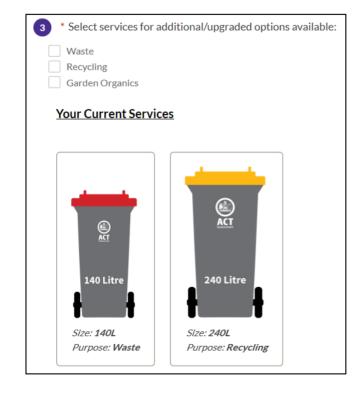

Your current services will display. The standard bin allocation is one 140-litre garbage bin (red lid) and one 240-litre recycling bin (yellow lid). These bins are free of charge. Additional or upgraded bins can be purchased for an annual fee.

A Garden Organics (Green Bin) can be purchased for a one-off fee of \$50. For concession card holders, the Garden Organics bin is free.

From the **Select services for additional/upgraded options available** field, select the check box(es) relating to the desired additional or upgraded service. Further options will display for waste, recycling and garden organics services.