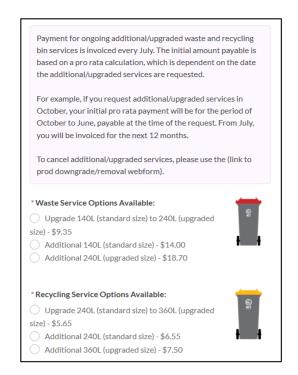

Your current services will display. The standard bin allocation is one 140-litre garbage bin (red lid) and one 240-litre recycling bin (yellow lid). These bins are free of charge. Additional or upgraded bins can be purchased for an annual fee.

A Garden Organics (Green Bin) can be purchased for a one-off fee of \$50. For concession card holders, the Garden Organics bin is free.

From the **Select services for additional/upgraded options available** field, select the check box(es) relating to the desired additional or upgraded service. Further options will display for waste, recycling and garden organics services.

## Waste Services Management System: Request a New Set of Red/Yellow Bins

Select the desired additional or upgraded service options.

Enter a preferred delivery date, or get your bins delivered as soon as possible (within five business days).