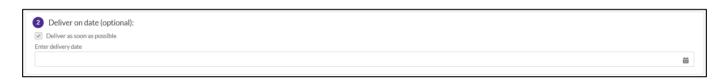

## Waste Services Management System: Request a New Set of Red/Yellow Bins

Select the desired additional or upgraded service options.

Enter a preferred delivery date, or get your bins delivered as soon as possible (within five business days).