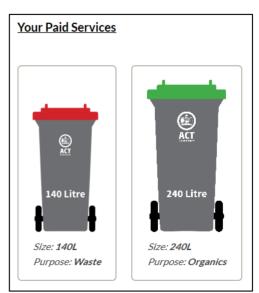

A Garden Organics (Green Bin) can be purchased for a one-off fee of \$50. For concession card holders, the Garden Organics bin is free.

From the **Select services for additional/upgraded options available** field, select the check box(es) relating to the desired additional or upgraded service. Further options will display for waste, recycling and garden organics services.

Your current standard services and current paid services (if any) will display.