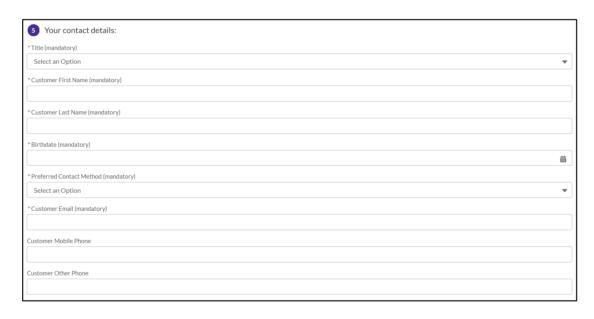

Select

Enter your name, date of birth and preferred contact method.

Select, then review your request. You can make changes to any information you have provided.

If a payment for additional/upgraded services or a garden organics service is required, select Proceed to Payment then enter your payment details.