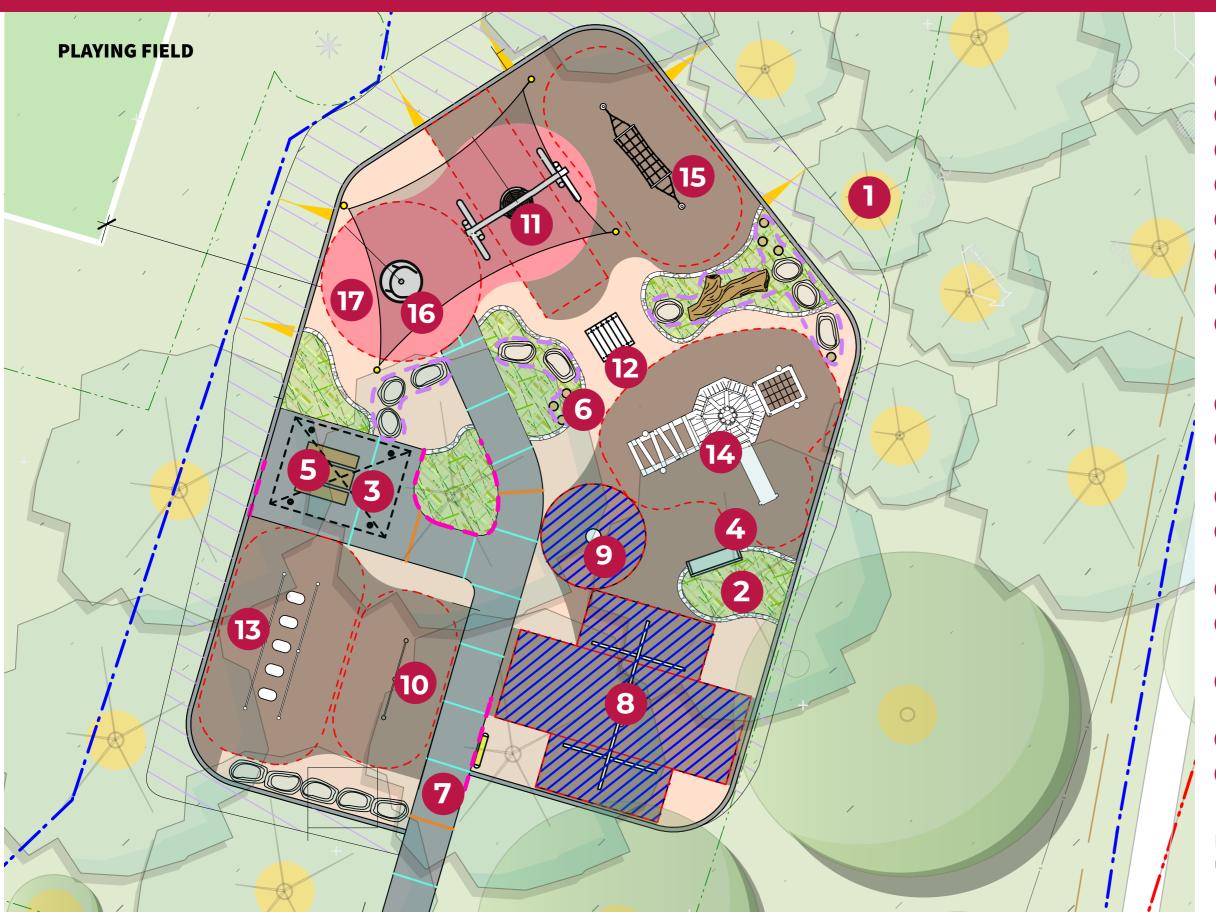

## Banambila Street playground

## **Map Key**

- New trees
- 2 Planting
- **3** Picnic shelter
- 4 Seat relocated
- **5** Picnic table
- 6 Nature play
- New path for accessibility
- 8 Existing swing (relocated). Seats replaced with one band seat and one toddler seat
- **9** Existing rocker (relocated)
- 10 Senior horizontal bars teen play (14-17), adult & senior play
- 111 All ages/abilities basket swing
- 12 Active mountain step climber teen play (14-17), adult & senior play
- Hidey tunnel toddler play (0-4)
- Raised teepee climber junior play (5-9)
- 15 Vortex junior play (5-9), pre-teen (10-13)
- 16 All ages/abilities spinner
- **17** Shade sail

Ngunnawal cultural theme: this playground upgrade references the yam daisy.