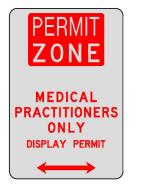

R5-22/1

**REFER TO ACT STANDARD PARKING** 

R5-22/1-7

**SIGNS LIST** 

R5-22/32

PERMIT ZONE COMMUNITY NURSE ONLY **DISPLAY PERMIT** 

REFER TO ACT STANDARD **PARKING** SIGNS LIST

R5-22/3-1