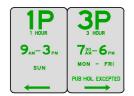

REFER TO ACT

**DOUBLE BLADE ASSEMBLY** 

**QUAD BLADE ASSEMBLY** 

| SIGN BLADE ASSEMBLY SIZES |                                                          |
|---------------------------|----------------------------------------------------------|
| ASSEMBLY<br>TYPE          | SIZE (mm)                                                |
| SINGLE                    | 300 WIDE x 450 HIGH                                      |
| DOUBLE                    | 600 WIDE x 450 HIGH                                      |
| TRIPLE                    | 600 WIDE x 900 HIGH<br>(SINGLE BLADE<br>CENTERED ON TOP) |
| QUAD                      | 600 WIDE x 900 HIGH                                      |