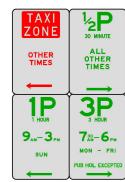

R5-22/1

**REFER TO ACT STANDARD PARKING** 

R5-22/1-7

**SIGNS LIST** 

R5-22/32

PERMIT ZONE COMMUNITY NURSE ONLY **DISPLAY PERMIT** 

REFER TO ACT STANDARD **PARKING** SIGNS LIST

R5-22/3-1

PERMIT IZONE **DIPLOMATIC** CORPS **DISPLAY PERMIT** 

R5-22/7

R5-22/8

R5-22/3 R5-22/2

**REFER TO ACT STANDARD PARKING** SIGNS LIST

**REFER TO ACT STANDARD PARKING** SIGNS LIST

R5-22/39

ZONE HOSPITAL AUTHORISED VEHCILES ONLY DISPLAY PERMIT