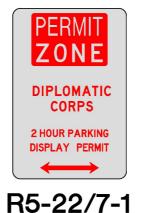

PERMIT IZONE **DIPLOMATIC** CORPS **DISPLAY PERMIT** 

R5-22/7

R5-22/8

R5-22/3 R5-22/2

**REFER TO ACT STANDARD PARKING** SIGNS LIST

**REFER TO ACT STANDARD PARKING** SIGNS LIST

R5-22/39

ZONE HOSPITAL AUTHORISED VEHCILES ONLY DISPLAY PERMIT