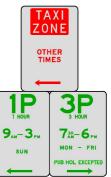

REFER TO ACT **STANDARD PARKING** SIGNS LIST

R5-22/1-3

REFER TO ACT **STANDARD PARKING SIGNS LIST** 

R5-22/1-4

REFER TO ACT **STANDARD PARKING SIGNS LIST** 

R5-22/1-5

**STANDARD PARKING** SIGNS LIST

R5-22/1-6

R5-22/1

**REFER TO ACT STANDARD PARKING** 

R5-22/1-7

**SIGNS LIST** 

R5-22/32

PERMIT ZONE COMMUNITY NURSE ONLY **DISPLAY PERMIT** 

REFER TO ACT STANDARD **PARKING** SIGNS LIST

R5-22/3-1