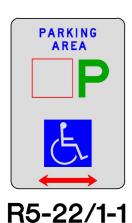

R5-22/1

**REFER TO ACT STANDARD PARKING** 

R5-22/1-7

**SIGNS LIST** 

R5-22/32

PERMIT ZONE COMMUNITY NURSE ONLY **DISPLAY PERMIT** 

REFER TO ACT STANDARD **PARKING** SIGNS LIST

R5-22/3-1