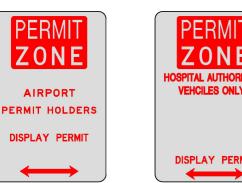

PERMIT IZONE **DIPLOMATIC** CORPS **DISPLAY PERMIT** 

R5-22/7

R5-22/8

R5-22/3 R5-22/2

**REFER TO ACT STANDARD PARKING** SIGNS LIST

**REFER TO ACT STANDARD PARKING** SIGNS LIST

R5-22/39

ZONE HOSPITAL AUTHORISED VEHCILES ONLY DISPLAY PERMIT