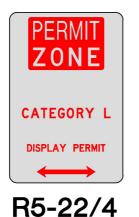

R5-22/1

**REFER TO ACT STANDARD PARKING** 

R5-22/1-7

**SIGNS LIST** 

R5-22/32

PERMIT ZONE COMMUNITY NURSE ONLY **DISPLAY PERMIT** 

REFER TO ACT STANDARD **PARKING** SIGNS LIST

R5-22/3-1