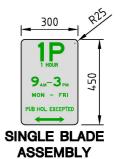

REFER TO ACT

**DOUBLE BLADE ASSEMBLY** 

**QUAD BLADE ASSEMBLY** 

| SIGN BLADE ASSEMBLY SIZES |                                                          |
|---------------------------|----------------------------------------------------------|
| ASSEMBLY<br>TYPE          | SIZE (mm)                                                |
| SINGLE                    | 300 WIDE x 450 HIGH                                      |
| DOUBLE                    | 600 WIDE x 450 HIGH                                      |
| TRIPLE                    | 600 WIDE x 900 HIGH<br>(SINGLE BLADE<br>CENTERED ON TOP) |
| QUAD                      | 600 WIDE x 900 HIGH                                      |