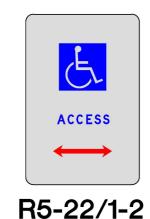

R5-22/1

**REFER TO ACT STANDARD PARKING** 

R5-22/1-7

**SIGNS LIST** 

R5-22/32

PERMIT ZONE COMMUNITY NURSE ONLY **DISPLAY PERMIT** 

REFER TO ACT STANDARD **PARKING** SIGNS LIST

R5-22/3-1