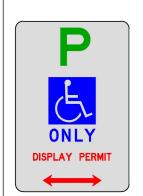

R5-22/1

**REFER TO ACT STANDARD PARKING** 

R5-22/1-7

**SIGNS LIST** 

R5-22/32

PERMIT ZONE COMMUNITY NURSE ONLY **DISPLAY PERMIT** 

REFER TO ACT STANDARD **PARKING** SIGNS LIST

R5-22/3-1