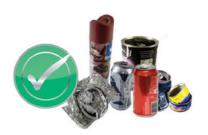

## Άδειες οικιακές συσκευασίες και κουτιά

NAI

**ΟΛΕΣ** τις συσκευασίες από σκληρό πλαστικό

**ΟΛΕΣ** τις μεταλλικές συσκευασίες, όπως δοχεία σπρέι, κονσέρβες αλουμινίου, δίσκους και αλουμινόχαρτο

**ΟΛΑ** τα χαρτιά και τα χαρτόνια (όχι κομμένα)