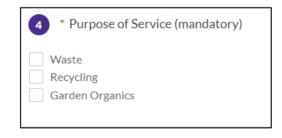

Tell us if the MUD requires more service (additional bins/hoppers or more frequent collection) or less service (fewer bins/hoppers or less frequent collection).

Select the service type you require more or less of – waste, recycling and/or garden organics.

Select the reason for the additional service. The options will depend on whether more or less services are required.

Select Next.