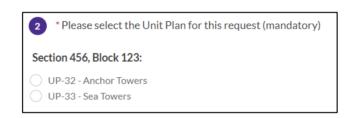

Enter the suburb, section and block details for the MUD.

Select Search

Select the relevant Unit Plan for the request.

The current service entitlement for the MUD will display as a matrix – waste, recycling and/or garden organics services per bin type and size.