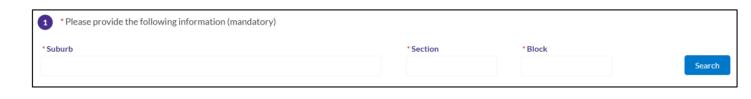

Enter the suburb, section and block details for the MUD.

Select Search

Select the relevant Unit Plan for the request.

The current service entitlement for the MUD will display as a matrix – waste, recycling and/or garden organics services per bin type and size.