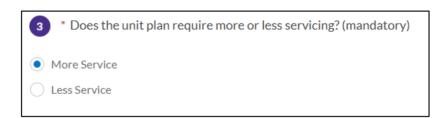

Tell us if the MUD requires more service (additional bins/hoppers or more frequent collection) or less service (fewer bins/hoppers or less frequent collection).

Select the service type you require more or less of – waste, recycling and/or garden organics.