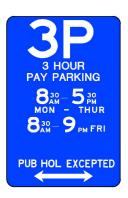

R5-3/32 AISLE/ON-STREET SIGN

3 HOUR PAY PARKING

MON - THURS 83 - 53

FRI 830 - 9<sub>PM</sub> PUBLIC HOLIDAY EXCEPTED

- 1. PARK VEHICLE
- 2. PURCHASE TICKET
- 3. DISPLAY ON DASHBOARD/ VEHICLE

R5-3/33 **ENTRANCE SIGN**  **3 HOUR PAY PARKING** 

MON - THURS 8™ - 5₩ FRI 830 - 9<sub>PM</sub> PUBLIC HOLIDAY EXCEPTED

- 1. PARK VEHICLE
- 2. PURCHASE TICKET
- 3. DISPLAY ON DASHBOARD/ VEHICLE

R5-3/34 **MACHINE SIGN** 

**REFER TO ACT** 

**STANDARD** 

**PARKING** 