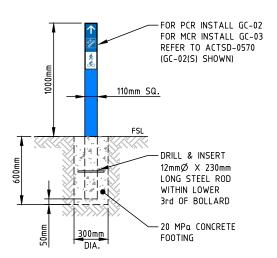

NOT TO SCALE

SECTIONAL ELEVATION REASSURANCE BOLLARD

GC - 43 (L) 2.8 8.0 Kaleen Shops Gungahlin Kaleen Shops Kaleen Shops Gungahlin 42 (R) 1.5 Dickson Zhops 1.6 Lyneham Shops Mind Hawding mood 8 7 1 (5) REFER TO SIGN POSITIONING STACK DETAIL BELOW. GC - 03 (L) 1 480 CC - 03 (T) Shops Lyneham (8) Dickson City 42 (R) X 2 Shops Shops LOCAL 500m 1.5 PRINCIPAL / MAIN COMMUNITY COMMUNITY **ROUTE** ROUTE **OFF-ROUTE LOCAL CENTRE** - PRINCIPAL / MAIN COMMUNITY ROUTE (P/MCR)