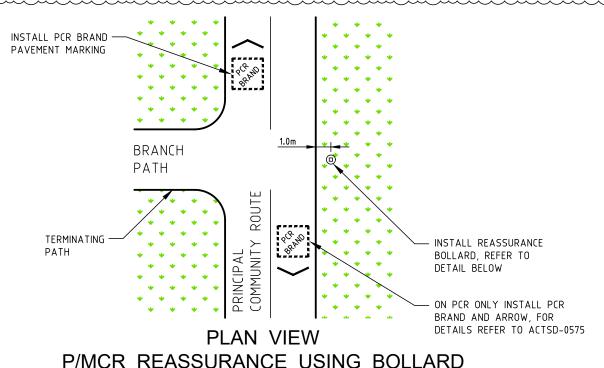

- THIS DRAWING IS TO BE READ IN CONJUNCTION WITH MIS05 4.10.
- LOCATE ROUTE COMMENCEMENT SIGNS (GC-43/44) IN VIEW OF SHOPPING CENTRE ENTRANCES AND PREFERABLY NEAR FOCAL POINT.
  - DIRECTIONAL SIGNAGE IN ESTATE DEVELOPMENT IS NOT TO BE INSTALLED UNTIL SUITABLE FACILITIES EXIST AND LINK TO ALL DESTINATIONS SHOWN ON SIGNS. REFER MISO5 4.10.10 FOR GUIDANCE DETAILS.
- ALL DESTINATIONS INCLUDED ON THE COMMENCEMENT SIGN ARE TO BE INCLUDED ON THE DESTINATION SIGNAGE UNTIL THE DESTINATION IS REACHED. DIRECTIONAL SIGNAGE IS TO BE SYSTEMATICALLY INSTALLED CONSISTENTLY ALONG THE ROUTE TO ENSURE USERS CAN NAVIGATE TO ALL DESTINATIONS SHOWN.
- REASSURANCE SIGNAGE IS TO BE INCLUDED WHERE USERS NEED TO BE GUIDED ALONG THE ROUTE. IN THIS INSTANCE THERE IS NO OTHER EXIT PATH JOINING TO THE P/MCR OTHER THAN THAT SIGNED.
- SIGNAGE TO BE INSTALLED FOR MAXIMUM VISIBILITY ON APPROACHES AND DOUBLE SIDED WHERE VISIBLE FROM BOTH SIDES AS ILLUSTRATED.
- ONLY ENDORSED FOCAL POINT NAMES ARE TO BE INCLUDED AS DESTINATIONS ON DIRECTIONAL SIGNAGE. REFER TO THE ATIPT FOR THE LIST OF ENDORSED FOCAL POINTS INCLUDING POSITION AND ANY ABBREVIATIONS.
- PRINCIPAL COMMUNITY ROUTES LABELS AND BRANDING INCLUDING PAVEMENT MARKERS ARE AS SHOWN ON ACTSD-0575. THE SIGNAGE ARRANGEMENT SHOWN MAY BE SUBSTITUTED FOR A SINGLE GC-21 (DOUBLE SIDED) IF A MORE CONSPICUOUS INSTALLATION