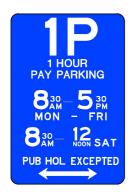

MON - FRI 8<sup>30</sup> - 5<sup>30</sup> SAT 8<sup>30</sup> - 12<sub>NOON</sub> PUBLIC HOLIDAY EXCEPTED

- 1. PARK VEHICLE
- 2. PURCHASE TICKET
- 3. DISPLAY ON DASHBOARD/ VEHICLE

R5-1/31 ENTRANCE SIGN

- 1. PARK VEHICLE
- 2. PURCHASE TICKET
- 3. DISPLAY ON DASHBOARD/ VEHICLE