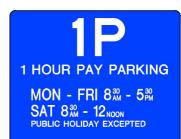

MON - FRI 8<sup>30</sup> - 5<sup>30</sup> SAT 8<sup>30</sup> - 12<sub>NOON</sub> PUBLIC HOLIDAY EXCEPTED

- 1. PARK VEHICLE
- 2. PURCHASE TICKET
- 3. DISPLAY ON DASHBOARD/ VEHICLE

R5-1/31 ENTRANCE SIGN

- 1. PARK VEHICLE
- 2. PURCHASE TICKET
- 3. DISPLAY ON DASHBOARD/ VEHICLE