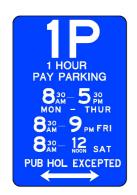

R5-1/13 AISLE/ON-STREET SIGN 1 HOUR PAY PARKING
MON - THURS 8<sup>30</sup> - 5<sup>30</sup>
FRI 8<sup>30</sup> - 9<sub>PM</sub>
SAT 8<sup>30</sup> - 12<sub>NOON</sub>
PUBLIC HOLIDAY EXCEPTED

1. PARK VEHICLE
2. PURCHASE TICKET
3. DISPLAY ON DASHBOARD/