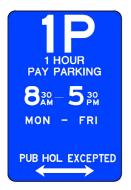

R5-1/16 ENTRANCE SIGN

MON - FRI 8<sup>30</sup> - 5<sup>30</sup> PUBLIC HOLIDAY EXCEPTED

- 1. PARK VEHICLE
- 2. PURCHASE TICKET
- 3. DISPLAY ON DASHBOARD/ VEHICLE

R5-1/18 MACHINE SIGN

R5-1/19 AISLE/ON-STREET SIGN 1 HOUR PAY PARKING

MON - FRI 8<sup>30</sup> - 5<sup>30</sup> SAT 8<sup>30</sup> - 12<sub>NOON</sub> PUBLIC HOLIDAY EXCEPTED

- 1. PARK VEHICLE
- 2. PURCHASE TICKET
- 3. DISPLAY ON DASHBOARD/ VEHICLE

R5-1/31 ENTRANCE SIGN

- 1. PARK VEHICLE
- 2. PURCHASE TICKET
- 3. DISPLAY ON DASHBOARD/ VEHICLE