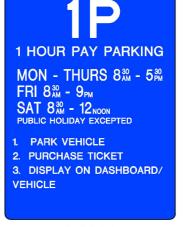

R5-1/15 ENTRANCE SIGN

VEHICLE

R5-1/17 MACHINE SIGN

R5-1/14 AISLE/ON-STREET SIGN 1 HOUR PAY PARKING

MON - FRI 8<sup>30</sup> - 5<sup>30</sup> PUBLIC HOLIDAY EXCEPTED

- 1. PARK VEHICLE
- 2. PURCHASE TICKET
- 3. DISPLAY ON DASHBOARD/ VEHICLE

R5-1/16 ENTRANCE SIGN

MON - FRI 8<sup>30</sup> - 5<sup>30</sup> PUBLIC HOLIDAY EXCEPTED

- 1. PARK VEHICLE
- 2. PURCHASE TICKET
- 3. DISPLAY ON DASHBOARD/ VEHICLE

R5-1/18 MACHINE SIGN

R5-1/19 AISLE/ON-STREET SIGN 1 HOUR PAY PARKING