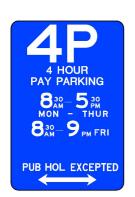

R5-4/21 AISLE/ON-STREET SIGN 4 HOUR PAY PARKING

MON - THURS 830 - 59M FRI 830 - 9PM PUBLIC HOLIDAY EXCEPTED

- 1. PARK VEHICLE
- 2. PURCHASE TICKET
- 3. DISPLAY ON DASHBOARD/ VEHICLE

R5-4/22 ENTRANCE SIGN 4 HOUR PAY PARKING

MON - THURS 8¾ - 5¾
FRI 8¾ - 9
PUBLIC HOLIDAY EXCEPTED

1. PARK VEHICLE
2. PURCHASE TICKET
3. DISPLAY ON DASHBOARD/

R5-4/23 MACHINE SIGN

VEHICLE

REFER TO ACT

**STANDARD** 

**PARKING** 

SIGNS LIST