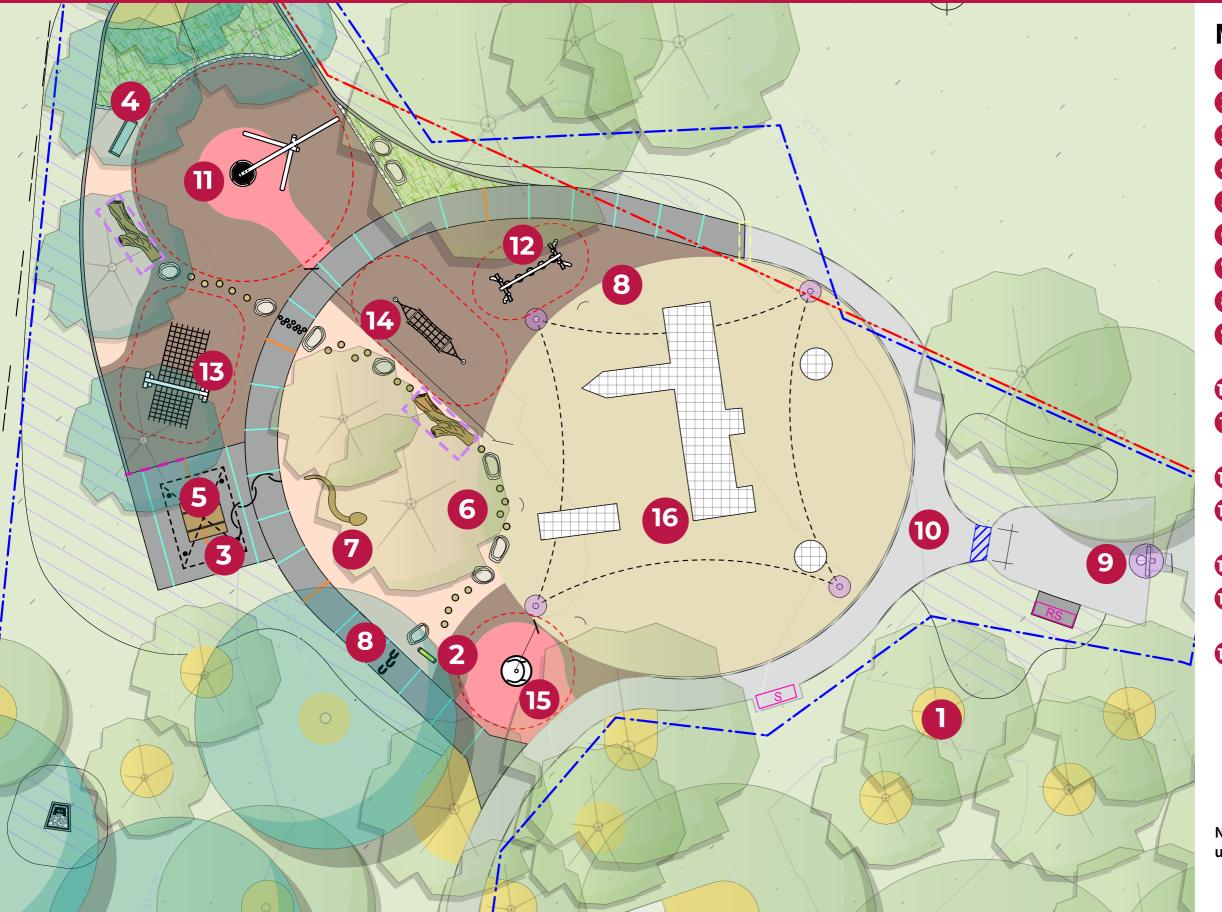

## **Map Key**

- New trees
- 2 Interpretive signage
- 3 Picnic shelter
- 4 Seat relocated
- 5 Picnic table
- 6 Nature play
- 7 Snake sculpture
- 8 Animal imprints to new concrete path
- New basketball hoop and refurbishment of backboard
- 10 Path for riding/ scooter loop
- Nest swing toddler play (0-4), junior play (5-9)
- 12 Hill climb junior play (5-9)
- Pommel walk junior play (5-9), preteen (10-13)
- Vortex junior play (5-9), pre-teen (10-13)
- 15 All ages/abilities spin point accessible spinner
- **16** Existing shade sail