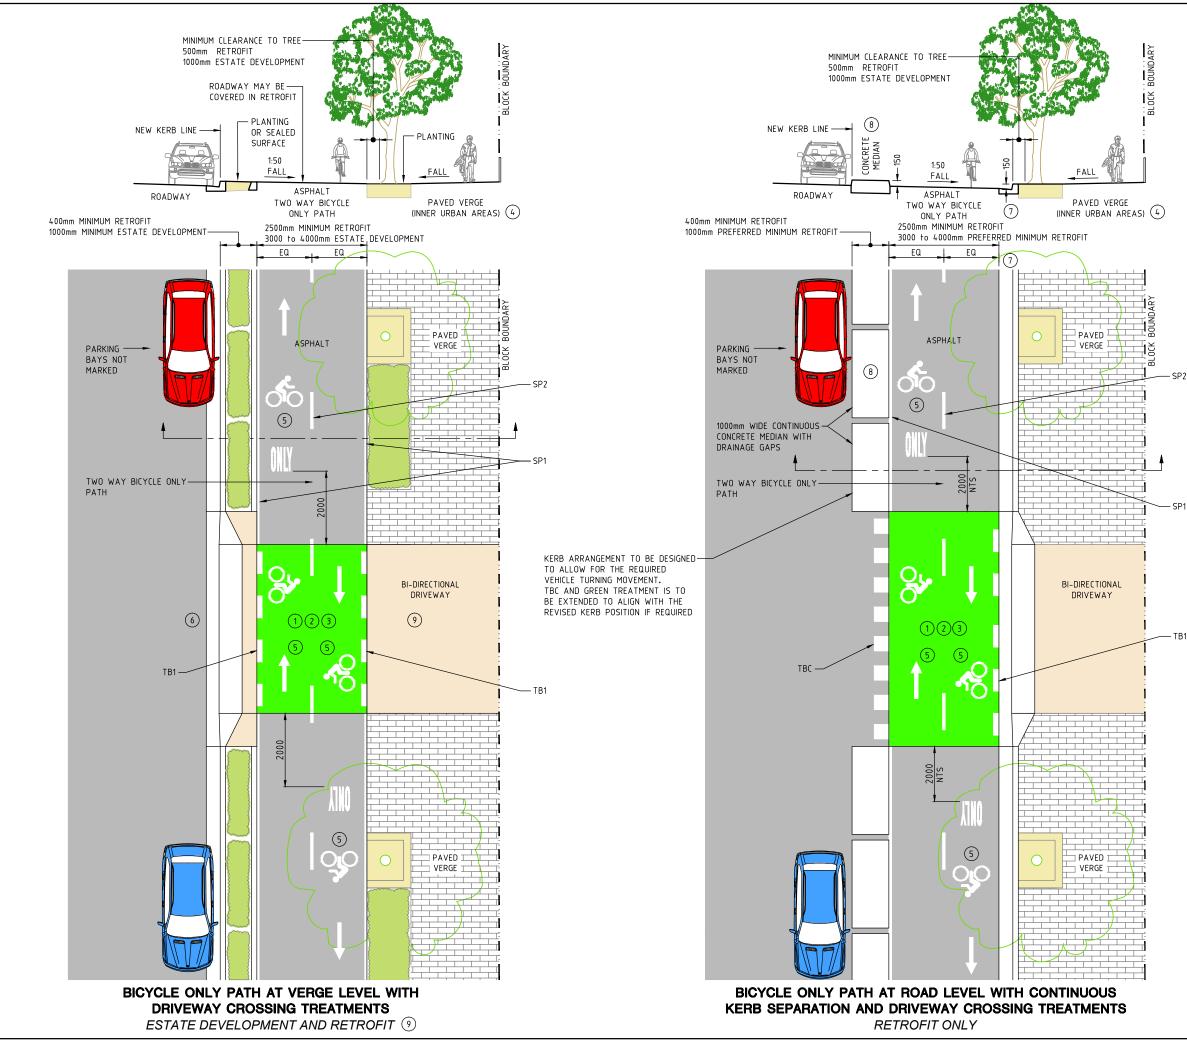

## NOTES

- (1) FOR DRIVEWAYS TO SITES WITH LESS THAN 5 CAR PARKING SPACES GREEN PAVEMENT, BICYCLE SYMBOLS AND ARROWS ARE NOT REQUIRED.
- 2 FOR DRIVEWAYS TO SITES WITH LESS THAN 15 AND GREATER THAN 5 CAR PARKING SPACES BICYCLE SYMBOLS AND PAVEMENT ARROWS ARE REQUIRED, GREEN PAVEMENT IS NOT REQUIRED.
- (3) FOR DRIVEWAYS TO SITES WITH GREATER THAN 15 CAR PARKING SPACES BICYCLE SYMBOLS, PAVEMENT ARROWS AND GREEN PAVEMENT MUST BE APPLIED.
- (4) LANDSCAPED VERGE WITH CONCRETE PATH MAY BE USED IN SUBURBAN AREAS
- (5) FOR BICYCLE AND ARROW SYMBOL DETAILS REFER TO ACTSD-3522. BICYCLE SYMBOL AND ARROW TO BE ALIGNED WITH DIRECTION OF PATH TRAVEL.
- 6 FOR KERB WIDTHS LESS THAN 700mm WIDE (IN RETROFIT) THE DRIVEWAY VEHICULAR CROSSING MAY REQUIRE MODIFICATION. THE BICYCLE ONLY PATH RAMPED AND A SECOND MODIFIED VEHICULAR CROSSING INSTALLED IN THE VERGE TO MAINTAIN THE REQUIRED GRADIENT ON THE VEHICULAR CROSSING. ALTERNATIVELY THE BICYCLE ONLY PATH MAY BE REALIGNED SO THAT THE PATH EDGE IS A MINIMUM 300mm FROM THE TOP OF THE VEHICULAR CROSSING RAMP.
- (7) IN RETROFIT IF THE GUTTER TRAY CAN BE OVERLAID WITH ASPHALT TO MAKE A CONTINUOUS SMOOTH SURFACE ACROSS THE BICYCLE-ONLY PATH THEN THE GUTTER AREA MAY BE INCLUDED AS PART OF THE PATH WIDTH.
- (8) A PLANTED MEDIAN IS ALSO AN ACCEPTABLE OPTION WITH A PERMEABLE KERB ADJACENT THE ROADWAY.
- (9) DRIVEWAY CROSSINGS ARE NOT ACCEPTABLE IN ESTATE DEVELOPMENT EXCEPT WITH APPROVAL OF THE ROAD AUTHORITY.

| STANDARD DRAWING                                                     |             |                  |
|----------------------------------------------------------------------|-------------|------------------|
| MID-BLOCK TREATMENTS -<br>DRIVEWAY CROSSINGS<br>OF BICYCLE ONLY PATH |             |                  |
| Authorised: Ken Marshall                                             |             |                  |
| Latest Revision Details                                              |             |                  |
|                                                                      |             |                  |
| 0<br>Rev                                                             | FIRST ISSUE | 28/09/18<br>Date |
|                                                                      |             | Revision         |
|                                                                      | ACTSD-0526  | 0                |