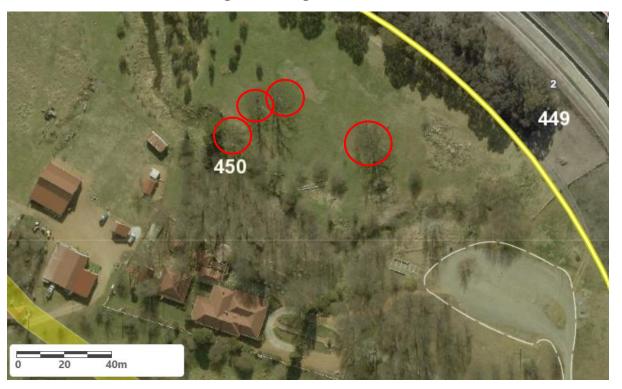

## Aerial image showing location of the trees

Location of *Quercus robur* RT1140 in Richardson

| Field                             | Details of tree                                                                                                                                                                                                                                                                                                                                                                                                                                                                                                                                                                                                                                                                                                                                                                                                                                                                                                                                                                                                                                                                                                                                                                                                                                                                                                                                                                                                                                                                                                                                                                                                                                                                                                                                                                                                                                                                                                                                                                                                                                                                                                                                                                                                                                                                                                                                                              |
|-----------------------------------|------------------------------------------------------------------------------------------------------------------------------------------------------------------------------------------------------------------------------------------------------------------------------------------------------------------------------------------------------------------------------------------------------------------------------------------------------------------------------------------------------------------------------------------------------------------------------------------------------------------------------------------------------------------------------------------------------------------------------------------------------------------------------------------------------------------------------------------------------------------------------------------------------------------------------------------------------------------------------------------------------------------------------------------------------------------------------------------------------------------------------------------------------------------------------------------------------------------------------------------------------------------------------------------------------------------------------------------------------------------------------------------------------------------------------------------------------------------------------------------------------------------------------------------------------------------------------------------------------------------------------------------------------------------------------------------------------------------------------------------------------------------------------------------------------------------------------------------------------------------------------------------------------------------------------------------------------------------------------------------------------------------------------------------------------------------------------------------------------------------------------------------------------------------------------------------------------------------------------------------------------------------------------------------------------------------------------------------------------------------------------|
| Street address                    | 130 Johnson Drive, Richardson                                                                                                                                                                                                                                                                                                                                                                                                                                                                                                                                                                                                                                                                                                                                                                                                                                                                                                                                                                                                                                                                                                                                                                                                                                                                                                                                                                                                                                                                                                                                                                                                                                                                                                                                                                                                                                                                                                                                                                                                                                                                                                                                                                                                                                                                                                                                                |
| Location                          | Orchard area across the creek from Tuggeranong Homestead                                                                                                                                                                                                                                                                                                                                                                                                                                                                                                                                                                                                                                                                                                                                                                                                                                                                                                                                                                                                                                                                                                                                                                                                                                                                                                                                                                                                                                                                                                                                                                                                                                                                                                                                                                                                                                                                                                                                                                                                                                                                                                                                                                                                                                                                                                                     |
| Botanical name                    | Quercus robur                                                                                                                                                                                                                                                                                                                                                                                                                                                                                                                                                                                                                                                                                                                                                                                                                                                                                                                                                                                                                                                                                                                                                                                                                                                                                                                                                                                                                                                                                                                                                                                                                                                                                                                                                                                                                                                                                                                                                                                                                                                                                                                                                                                                                                                                                                                                                                |
| Common name                       | English Oak                                                                                                                                                                                                                                                                                                                                                                                                                                                                                                                                                                                                                                                                                                                                                                                                                                                                                                                                                                                                                                                                                                                                                                                                                                                                                                                                                                                                                                                                                                                                                                                                                                                                                                                                                                                                                                                                                                                                                                                                                                                                                                                                                                                                                                                                                                                                                                  |
| Tree height                       | 17 – 21m                                                                                                                                                                                                                                                                                                                                                                                                                                                                                                                                                                                                                                                                                                                                                                                                                                                                                                                                                                                                                                                                                                                                                                                                                                                                                                                                                                                                                                                                                                                                                                                                                                                                                                                                                                                                                                                                                                                                                                                                                                                                                                                                                                                                                                                                                                                                                                     |
| Canopy broadest diameter          | 20m                                                                                                                                                                                                                                                                                                                                                                                                                                                                                                                                                                                                                                                                                                                                                                                                                                                                                                                                                                                                                                                                                                                                                                                                                                                                                                                                                                                                                                                                                                                                                                                                                                                                                                                                                                                                                                                                                                                                                                                                                                                                                                                                                                                                                                                                                                                                                                          |
| Description of radial measurement | $ \begin{array}{cccc}  & & & & \\  & & & \\  & & & \\  & & & \\  & & & \\  & & & \\  & & & \\  & & & \\  & & & \\  & & & \\  & & & \\  & & & \\  & & & \\  & & & \\  & & & \\  & & & \\  & & & \\  & & & \\  & & & \\  & & & \\  & & & \\  & & & \\  & & & \\  & & & \\  & & & \\  & & & \\  & & & \\  & & & \\  & & & \\  & & & \\  & & & \\  & & & \\  & & & \\  & & & \\  & & & \\  & & & \\  & & & \\  & & & \\  & & & \\  & & & \\  & & & \\  & & & \\  & & & \\  & & & \\  & & & \\  & & & \\  & & & \\  & & & \\  & & & \\  & & & \\  & & & \\  & & & \\  & & & \\  & & & \\  & & & \\  & & & \\  & & & \\  & & & \\  & & & \\  & & & \\  & & & \\  & & & \\  & & & \\  & & & \\  & & & \\  & & & \\  & & & \\  & & & \\  & & & \\  & & & \\  & & & \\  & & & \\  & & & \\  & & & \\  & & & \\  & & & \\  & & & \\  & & & \\  & & & \\  & & & \\  & & & \\  & & & \\  & & & \\  & & & \\  & & & \\  & & & \\  & & & \\  & & & \\  & & & \\  & & & \\  & & & \\  & & & \\  & & & \\  & & & \\  & & & \\  & & & \\  & & & \\  & & & \\  & & & \\  & & & \\  & & & \\  & & & \\  & & & \\  & & & \\  & & & \\  & & & \\  & & & \\  & & & \\  & & & \\  & & & \\  & & & \\  & & & \\  & & & \\  & & & \\  & & & \\  & & & \\  & & & \\  & & & \\  & & & \\  & & & \\  & & & \\  & & & \\  & & & \\  & & & \\  & & & \\  & & & \\  & & & \\  & & & \\  & & & \\  & & & \\  & & & \\  & & & \\  & & & \\  & & & \\  & & & \\  & & & \\  & & & \\  & & & \\  & & & \\  & & & \\  & & & \\  & & & \\  & & & \\  & & & \\  & & & \\  & & & \\  & & & \\  & & & \\  & & & \\  & & & \\  & & & \\  & & & \\  & & & \\  & & & \\  & & & \\  & & & \\  & & & \\  & & & \\  & & & \\  & & & \\  & & & \\  & & & \\  & & & \\  & & & \\  & & & \\  & & & \\  & & & \\  & & & \\  & & & \\  & & & \\  & & & \\  & & & \\  & & & \\  & & & \\  & & & \\  & & & \\  & & & \\  & & & \\  & & & \\  & & & \\  & & & \\  & & & \\  & & & \\  & & & \\  & & & \\  & & & \\  & & & \\  & & & \\  & & & \\  & & & \\  & & & \\  & & & \\  & & & \\  & & & \\  & & & \\  & & & \\  & & & \\  & & & \\  & & & \\  & & & \\  & & & \\  & & & \\  & & & \\  & & & \\  & & & \\  & & & \\  & & & \\  & & & \\  & & & \\  & & & \\  & & & \\  & & & \\  & & & \\  & & & \\  & & & \\  & & & \\  & & & \\  & & & \\  & & & \\  & & & \\  & & & \\  & & & \\  & & & \\  & & & \\  & & & \\  & & & \\$ |