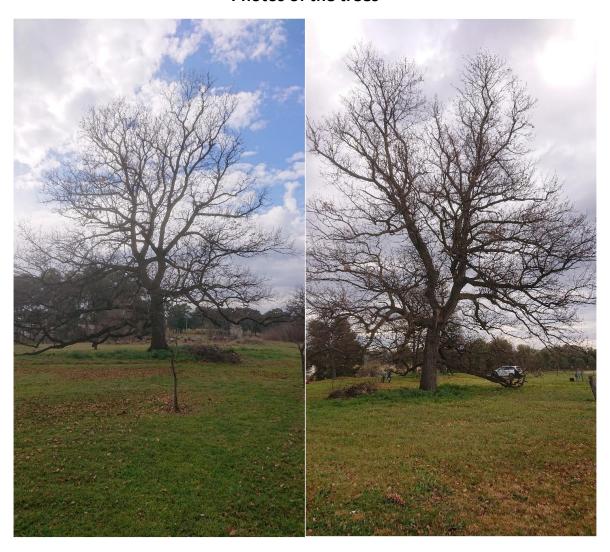

## **Provisional Tree Registration**

**Nomination RT1140** 

Species: Quercus robur (English Oak)

Location: Orchard area North of the old creek and Tuggeranong Homestead

### Photos of the trees





## Aerial image showing location of the trees



Location of *Quercus robur* RT1140 in Richardson

| Field                             | Details of tree