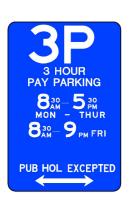

R5-3/32 AISLE/ON-STREET SIGN 3 HOUR PAY PARKING

MON - THURS 830 - 59M FRI 830 - 9PM PUBLIC HOLIDAY EXCEPTED

- 1. PARK VEHICLE
- 2. PURCHASE TICKET
- 3. DISPLAY ON DASHBOARD/ VEHICLE

R5-3/33 ENTRANCE SIGN 3 P 3 HOUR PAY PARKING

MON - THURS 8 3M - 5 PM FRI 8 3M - 9 PM PUBLIC HOLIDAY EXCEPTED

- 1. PARK VEHICLE
- 2. PURCHASE TICKET
- 3. DISPLAY ON DASHBOARD/ VEHICLE

R5-3/34 MACHINE SIGN

**REFER TO ACT** 

**STANDARD** 

**PARKING** 

SIGNS LIST