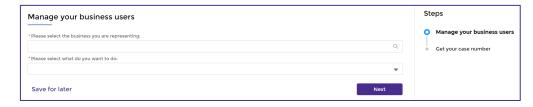

9. From the Request menu, select Add/Remove Business User.

10. From the **Please select the business you are representing** field, select the business name.

11. From the Please select what you want to do field, select Add a new user to my business or Remove a user from my business.

12. Select the **Next** button.