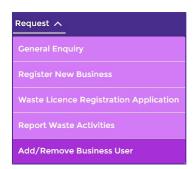

9. From the Request menu, select Add/Remove Business User.

10. From the **Please select the business you are representing** field, select the business name.

11. From the Please select what you want to do field, select Add a new user to my business or Remove a user from my business.