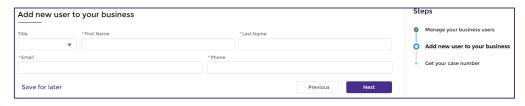

#### To add a business user:

1. Complete the fields on the **Add new user to your business** screen. All questions with a red asterisk are mandatory.

- 2. Select the **Next** button.
- 3. WRMS will provide a case number.