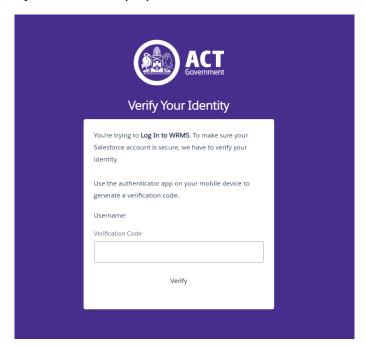

- 4. Select the Log in button.
- 5. From the **WRMS portal log in screen**, enter your username and password, then select the **Log in** button.

6. The Verify Your Identity screen will display.

- 7. Enter the verification code from the **Salesforce Authenticator** app in the **Verification Code** field. For information on how to do this, see the **WRMS Registering a New Business quick reference guide**.
- 8. You will be logged in to the WRMS Waste Facilities and Transporters portal.