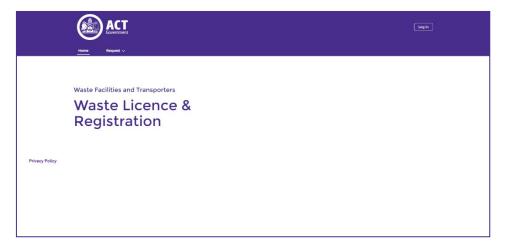

## **Steps**

- 1. Visit the Waste transporters and facilities page.
- 2. Select the **Apply for a waste licence or registration** button.

Apply for a waste licence or registration

3. The WRMS Waste Facilities and Transporters portal will display.