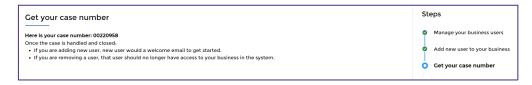

#### To add a business user:

1. Complete the fields on the **Add new user to your business** screen. All questions with a red asterisk are mandatory.

- 2. Select the **Next** button.
- 3. WRMS will provide a case number.

4. The new user should check their email inbox for further instructions.