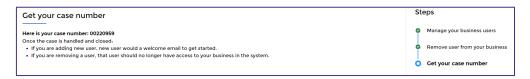

### To remove a business user:

1. From the **Please select the user you want to remove from your business** field, select the name of the business user to be removed.

- 2. Select the **Submit** button.
- 3. WRMS will provide a case number.

- 4. The user will be removed from the business account registered in WRMS.
- 5. For help or more information, contact <a href="mailto:TCCS.WasteRegulation@act.gov.au">TCCS.WasteRegulation@act.gov.au</a>