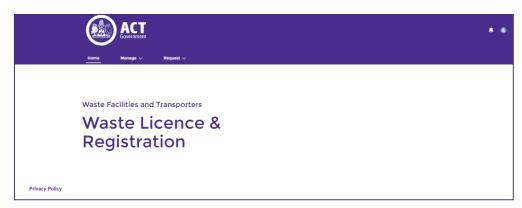

- 4. Select the Log in button.
- 5. From the **WRMS portal log in screen**, enter your username and password, then select the **Log in** button.

6. The Verify Your Identity screen will display.

- 7. Enter the verification code from the **Salesforce Authenticator** app in the **Verification Code** field. For information on how to do this, see the **WRMS Registering a New Business quick reference guide**.
- 8. You will be logged in to the WRMS Waste Facilities and Transporters portal.