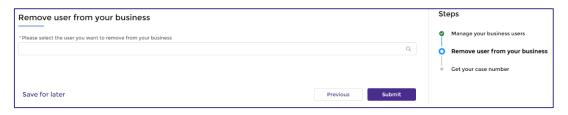

### To remove a business user:

1. From the **Please select the user you want to remove from your business** field, select the name of the business user to be removed.

- 2. Select the **Submit** button.
- 3. WRMS will provide a case number.