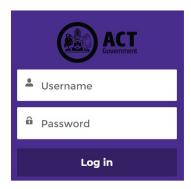

- 4. Select the Log in button.
- 5. From the **WRMS portal log in screen**, enter your username and password, then select the **Log in** button.

6. The Verify Your Identity screen will display.

- 7. Enter the verification code from the **Salesforce Authenticator** app in the **Verification Code** field. For information on how to do this, see the **WRMS Registering a New Business quick reference guide**.
- 8. You will be logged in to the WRMS Waste Facilities and Transporters portal.