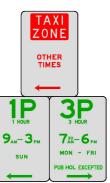

SIGNS LIST

R5-22/53

R5-22/12 R5-22/13

R5-22/14

TRIPLE BLADE **ASSEMBLY** 

**QUAD** 

3P 9<sub>AM</sub>-3<sub>PM</sub> 730-6PM **QUAD BLADE** 

**ASSEMBLY** 