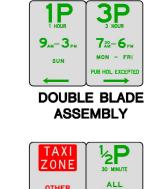

SIGNS LIST

R5-22/53

R5-22/12 R5-22/13

R5-22/14

TRIPLE BLADE **ASSEMBLY** 

**QUAD** 

3P 9<sub>AM</sub>-3<sub>PM</sub> 730-6PM **QUAD BLADE** 

**ASSEMBLY** 